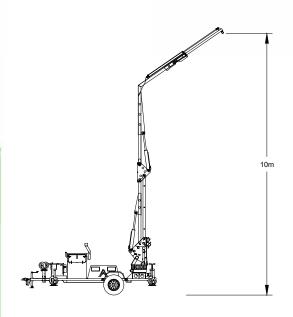

## X360 SPEC SHEET

| Safety Standards                                          |                                                                            |
|-----------------------------------------------------------|----------------------------------------------------------------------------|
| OSHA Fall Arrest Standards                                |                                                                            |
| Applicable Fall Arrest Standards set forth in ANSI Z359.6 |                                                                            |
| General                                                   |                                                                            |
| Max. Working Height                                       | 34'-6" (10.m) with Mast Fully Extended                                     |
| Min. Working Height                                       | 2' (.6m)                                                                   |
| Max. Folded Height                                        | 8'-8" (2.6m)                                                               |
| Frame Width                                               | 5'-9" (1.7m)                                                               |
| Outriggers Extended Width                                 | 10'-9" (3.3m)                                                              |
| Max. Arm Reach Out                                        | 13'-6" (4.1m)                                                              |
| Overall Length                                            | 20'-5" (6.2m)                                                              |
| Max. Anchor Point Capacity                                | 310 lbs                                                                    |
| Max. Allowable Users                                      | 2                                                                          |
| Weight                                                    | 7180 lbs (3257kg)                                                          |
| Towing                                                    |                                                                            |
| Max. Towing Speed                                         | Posted Highway Speed                                                       |
| Axle                                                      | 7000 lbs. Torison Axle w/Electric Brakes                                   |
| Tires                                                     | 235/80/R16 Radials                                                         |
| Receiver                                                  | 2-5/16" Ball                                                               |
| Trailer Plug Wiring                                       | 7-Pole Blade Style lead                                                    |
| Operation                                                 |                                                                            |
| Actuating Method                                          | Electric Powered Hydraulic system                                          |
| Controls                                                  | Pendant Remote (15 ft cord length) Remote for Rotation (15 ft cord length) |
| Power Source                                              | 12 volt Battery (210 Amp hour rating)<br>w/30A Fuse & Battery Guage        |
| Charging System                                           | 110 Volt quick Smart Charger with Cord                                     |
| Outrigger System                                          | Four (4) Manually Adjustable Jacks                                         |
| Hydraulics                                                |                                                                            |
| Fluid Type                                                | Mobile DT10 Excel 22                                                       |
| Fluid Capacity                                            | 12.5 Gallons                                                               |