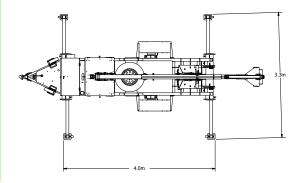

## X360 SPEC SHEET

| Safety Standards                                          |                                                                            |
|-----------------------------------------------------------|----------------------------------------------------------------------------|
| OSHA Fall Arrest Standards                                |                                                                            |
| Applicable Fall Arrest Standards set forth in ANSI Z359.6 |                                                                            |
| General                                                   |                                                                            |
| Max. Working Height                                       | 34'-6" (10.m) with Mast Fully Extended                                     |
| Min. Working Height                                       | 2' (.6m)                                                                   |
| Max. Folded Height                                        | 8'-8" (2.6m)                                                               |
| Frame Width                                               | 5'-9" (1.7m)                                                               |
| Outriggers Extended Width                                 | 10'-9" (3.3m)                                                              |
| Max. Arm Reach Out                                        | 13'-6" (4.1m)                                                              |
| Overall Length                                            | 20'-5" (6.2m)                                                              |
| Max. Anchor Point Capacity                                | 310 lbs                                                                    |
| Max. Allowable Users                                      | 2                                                                          |
| Weight                                                    | 7180 lbs (3257kg)                                                          |
| Towing                                                    |                                                                            |
| Max. Towing Speed                                         | Posted Highway Speed                                                       |
| Axle                                                      | 7000 lbs. Torison Axle w/Electric Brakes                                   |
| Tires                                                     | 235/80/R16 Radials                                                         |
| Receiver                                                  | 2-5/16" Ball                                                               |
| Trailer Plug Wiring                                       | 7-Pole Blade Style lead                                                    |
| Operation                                                 |                                                                            |
| Actuating Method                                          | Electric Powered Hydraulic system                                          |
| Controls                                                  | Pendant Remote (15 ft cord length) Remote for Rotation (15 ft cord length) |
| Power Source                                              | 12 volt Battery (210 Amp hour rating)<br>w/30A Fuse & Battery Guage        |
| Charging System                                           | 110 Volt quick Smart Charger with Cord                                     |
| Outrigger System                                          | Four (4) Manually Adjustable Jacks                                         |
| Hydraulics                                                |                                                                            |
| Fluid Type                                                | Mobile DT10 Excel 22                                                       |
| Fluid Capacity                                            | 12.5 Gallons                                                               |